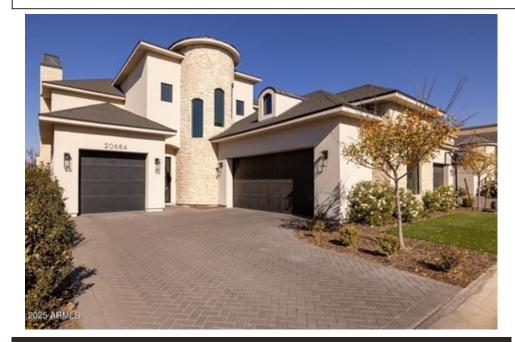

## 20684 E Natalie Way, Queen Creek, AZ 85142

» Beds: 4 | Baths: 3 Full, 1 Half

» MLS #: 6807186

» Single Family | 3,550 ft $^2$  | Lot: 6,780 ft $^2$  » More Info: 20684ENatalieWay.IsForSale.com

Veronica Allen (562) 631-3940 home@veronicaallenaz.com

## \$1,295,000

## Remarks

As you step into this stunning home, you will be greeted by tall ceilings and gorgeous, statement lighting. The open-concept living room features a gas fireplace, a quartz kitchen island, and a chevron tiled backsplash, complemented by gourmet stainless steel kitchen appliances. The primary suite, located on the first floor, boasts a serene sitting area and a resort-style bathroom complete with a walk-in shower, a freestanding tub, and a huge walk-in closet. Upstairs, you'll discover a cozy family room with a balcony, along with three more spacious bedrooms and a versatile bonus loft space. Enjoy the Arizona nights in your landscaped backyard, or take a stroll to the nearby Botanical Garden, Pecan Lake and Horseshoe Park. This gated community has everything within walking distance.