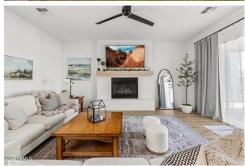

## Remarks

As you step into this stunning home, you will be greeted by tall ceilings and gorgeous, statement lighting. The open-concept living room features a gas fireplace, a quartz kitchen island, and a chevron tiled backsplash, complemented by gourmet stainless steel kitchen appliances. The primary suite, located on the first floor, boasts a serene sitting area and a resort-style bathroom complete with a walk-in shower, a freestanding tub, and a huge walk-in closet. Upstairs, you'll discover a cozy family room with a balcony, along with three more spacious bedrooms and a versatile bonus loft space. Enjoy the Arizona nights in your landscaped backyard, or take a stroll to the nearby Botanical Garden, Pecan Lake and Horseshoe Park. This gated community has everything within walking distance.