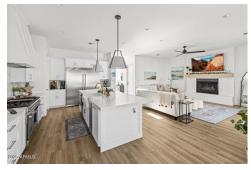

## Remarks

As you step into this stunning home, you will be greeted by tall ceilings and gorgeous, statement lighting. The open-concept living room features a gas fireplace, a quartz kitchen island, and a chevron tiled backsplash, complemented by gourmet stainless steel kitchen appliances. The primary suite, located on the first floor, boasts a serene sitting area and a resort-style bathroom complete with a walk-in shower, a freestanding tub, and a huge walk-in closet. Upstairs, you'll discover a cozy family room with a balcony, along with three more spacious bedrooms and a versatile bonus loft space. Enjoy the Arizona nights in your landscaped backyard, or take a stroll to the nearby Botanical Garden, Pecan Lake and Horseshoe Park. This gated community has everything within walking distance.