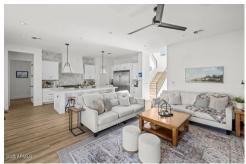

## Remarks

As you step into this stunning home, you will be greeted by tall ceilings and gorgeous, statement lighting. The open-concept living room features a gas fireplace, a quartz kitchen island, and a chevron tiled backsplash, complemented by gourmet stainless steel kitchen appliances. The primary suite, located on the first floor, boasts a serene sitting area and a resort-style bathroom complete with a walk-in shower, a freestanding tub, and a huge walk-in closet. Upstairs, you'll discover a cozy family room with a balcony, along with three more spacious bedrooms and a versatile bonus loft space. Enjoy the Arizona nights in your landscaped backyard, or take a stroll to the nearby Botanical Garden, Pecan Lake and Horseshoe Park. This gated community has everything within walking distance.